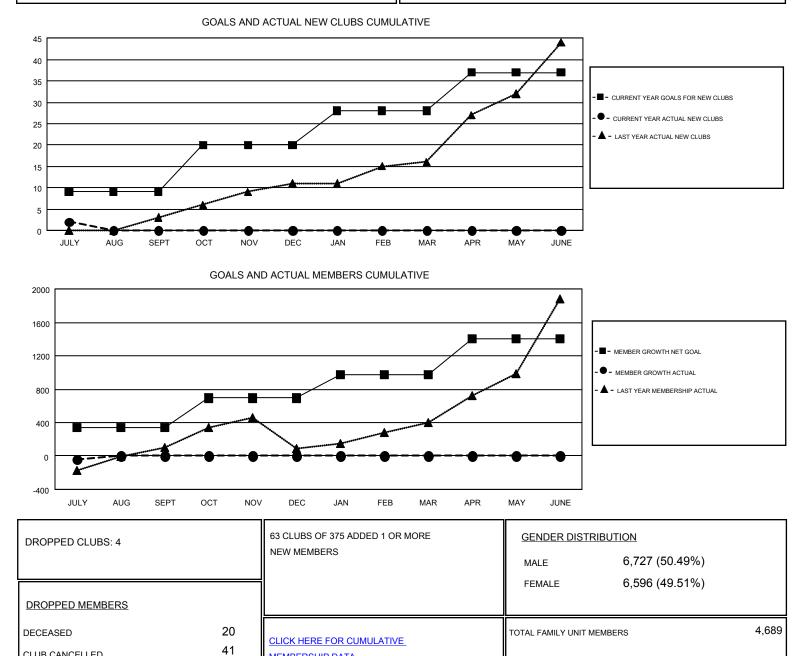

## LOCATION: PHILIPPINES

Results as of: 7/31/2018

## EK PHANG BOBBY ENG GMT

| GMT           | CA   | 5 |
|---------------|------|---|
| <b>O</b> IVIT | 0, ( | 2 |

| Clubs                 |               |           | Members               |               |                           |                         |                                                    |
|-----------------------|---------------|-----------|-----------------------|---------------|---------------------------|-------------------------|----------------------------------------------------|
| RESULTS FOR 2018-2019 |               |           | RESULTS FOR 2018-2019 |               |                           |                         |                                                    |
| QUARTER               | NEW CLUB GOAL | NEW CLUBS | DROPPED CLUBS         | QUARTER       | MEMBER GROWTH NET<br>GOAL | MEMBER GROWTH<br>ACTUAL | DROPPED<br>MEMBERS ACTUAL<br>(including transfers) |
| JULY/AUG/SEPT         | 9             | 2         | 4                     | JULY/AUG/SEPT | 339                       | 316                     | 340                                                |
| OCT/NOV/DEC           | 11            | 0         | 0                     | OCT/NOV/DEC   | 354                       | 0                       | 0                                                  |
| JAN/FEB/MAR           | 8             | 0         | 0                     | JAN/FEB/MAR   | 279                       | 0                       | 0                                                  |
| APR/MAY/JUNE          | 9             | 0         | 0                     | APR/MAY/JUNE  | 434                       | 0                       | 0                                                  |